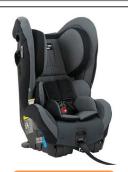

## **Child Seat**

Suitable for children 0-4 years old. Cannot be fitted to all vehicles. See vehicle specifications for details. Maximum two child or booster seats per vehicle. Must be pre-booked.

Included in the
Value Pack for 2WDs