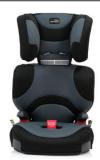

#### **Booster Seat**

Recommended for children 4-7 years old. Cannot be fitted to all vehicles. See vehicle specifications for details. Maximum two child or booster seats per vehicle. Must be pre-booked